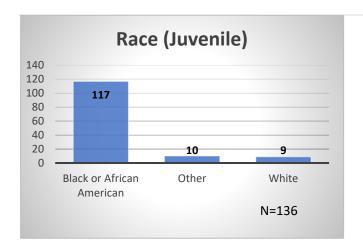

## Daily Data Dashboard – August 10, 2023 Demographics for JTDC Population Thursday Morning Midnight Count

Total # of probation Involved youth<sup>1</sup>: 1,281











Data sources: cFive Supervisor - Probation Population and RMIS - JTDC Population

<sup>&</sup>lt;sup>1</sup> Probation Active: Any youth who is pending sentencing with an active social history, has been formally placed on probation or supervision with Cook County Juvenile Probation on the date of the report.

<sup>\*</sup>Age, Gender and Race for Criminal Court population (N=2) is not represented in this report.

## Daily Data Dashboard – August 10, 2023 Demographics for JTDC Population Thursday Morning Midnight Count