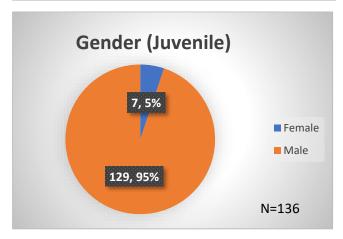

## Daily Data Dashboard – August 10, 2023 Demographics for JTDC Population Thursday Morning Midnight Count

Total # of probation Involved youth<sup>1</sup>: 1,281











Data sources: cFive Supervisor - Probation Population and RMIS - JTDC Population

<sup>&</sup>lt;sup>1</sup> Probation Active: Any youth who is pending sentencing with an active social history, has been formally placed on probation or supervision with Cook County Juvenile Probation on the date of the report.

<sup>\*</sup>Age, Gender and Race for Criminal Court population (N=2) is not represented in this report.

## Daily Data Dashboard – August 10, 2023 Demographics for JTDC Population Thursday Morning Midnight Count