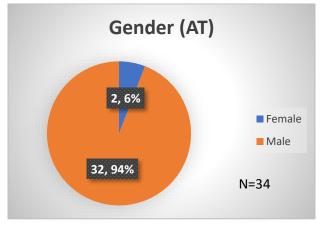

<sup>\*</sup>Age, Gender and Race for Criminal Court population (N=2) is not represented in this report.