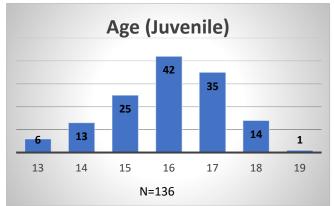

## Daily Data Dashboard – August 10, 2023 Demographics for JTDC Population Thursday Morning Midnight Count

Total # of probation Involved youth<sup>1</sup>: 1,281











Data sources: cFive Supervisor - Probation Population and RMIS - JTDC Population

<sup>&</sup>lt;sup>1</sup> Probation Active: Any youth who is pending sentencing with an active social history, has been formally placed on probation or supervision with Cook County Juvenile Probation on the date of the report.

<sup>\*</sup>Age, Gender and Race for Criminal Court population (N=2) is not represented in this report.

## Daily Data Dashboard – August 10, 2023 Demographics for JTDC Population Thursday Morning Midnight Count