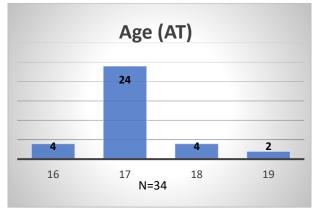

## Daily Data Dashboard – August 10, 2023 Demographics for JTDC Population Thursday Morning Midnight Count

Total # of probation Involved youth<sup>1</sup>: 1,281











Data sources: cFive Supervisor - Probation Population and RMIS - JTDC Population

<sup>&</sup>lt;sup>1</sup> Probation Active: Any youth who is pending sentencing with an active social history, has been formally placed on probation or supervision with Cook County Juvenile Probation on the date of the report.

<sup>\*</sup>Age, Gender and Race for Criminal Court population (N=2) is not represented in this report.

## Daily Data Dashboard – August 10, 2023 Demographics for JTDC Population Thursday Morning Midnight Count