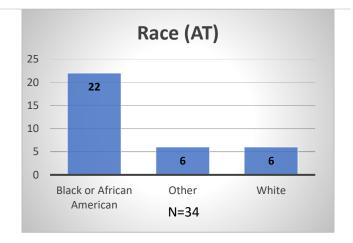

<sup>\*</sup>Age, Gender and Race for Criminal Court population (N=2) is not represented in this report.