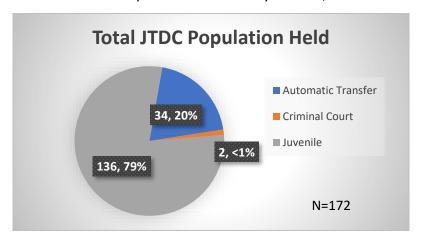

<sup>\*</sup>Age, Gender and Race for Criminal Court population (N=2) is not represented in this report.